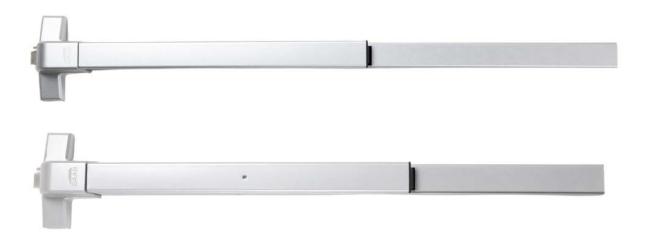

#### T341 SERIES

#### Grade 1 panic device

### **Specifications**

Type: American Style, Push bar, Rim Type, UL listed. ANSI/BHMA Grade 1 Panic Exit Device, confirm to UL 10C 3 hours fire test.

Material: Steel or Stainless Steel.

Length: 1045mm Standard, could be customized .Non-handed ,for LH or RH doors.