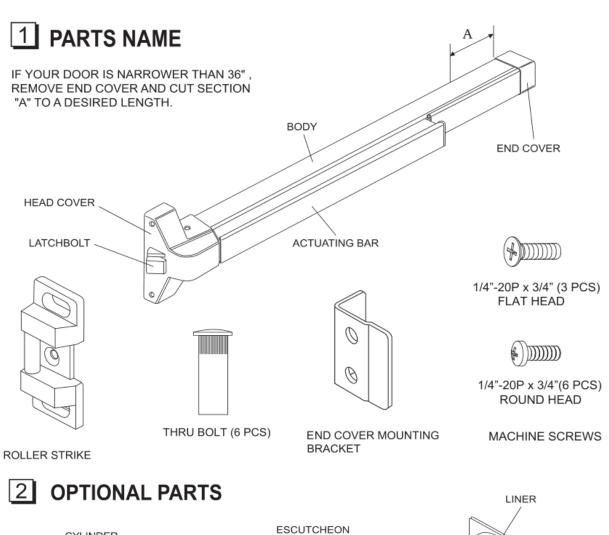

Master Key System are available.

40" Nominal Length for 42" Door

Size of head 6"(153mm) x 1.5"(40mm) W For minimum of 3" Stile Door

Device can be cut up to 27"

#### **DIMENSIONS**

| ΓΕCHNICAL INFORMATION & FU     | NCTION |                                                                 |  |
|--------------------------------|--------|-----------------------------------------------------------------|--|
| Width of push bar ( mm ) N     | Лах.   | 1045mm Standard, could be customized                            |  |
| Material                       |        | Steel or Stainless Steel 304                                    |  |
| Hand Operation                 |        | No- handed                                                      |  |
| UL Listed                      |        | Yes                                                             |  |
| UL 3 Hours Fire Rated          |        | Yes                                                             |  |
| Finish                         |        | Stainless Steel. Electroplating is available at additional cost |  |
| ANSI/BHMA A156.3 -2014 Grade 1 |        | Yes                                                             |  |
| Applicability                  |        | Can be used for left and right-hand doors                       |  |
| Accessories:                   |        | Fixing screws, end cover, striker                               |  |
| Usage<br>Locations             |        | Apply to door for fire protection, smoke ventilation.           |  |
| Dimension of Main Body         | Length | 1045, could be customized                                       |  |
| (mm)                           | Width  | 154                                                             |  |
|                                | Height | 63                                                              |  |
| Weight ( kg )                  |        | 4.08 kg                                                         |  |
| Passed Durability Test         |        | 500,000 cycles                                                  |  |