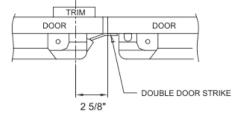

ld be customized                                       |  |
|                                | Width  | 154                                                             |  |
|                                | Height | 63                                                              |  |
| Weight ( kg )                  |        | 4.08 kg                                                         |  |
| Passed Durability Test         |        | 500,000 cycles                                                  |  |

| Code | Material       | Packing    | Carton size      |
|------|----------------|------------|------------------|
| T341 | Steel or SS304 | 6 sets/ctn | 106*35.5*27.5 cm |

### Installation methods

A. SINGLE DOOR



#### B. DOUBLE DOOR WITH MULLION

C. DOUBLE DOOR WITHOUT MULLION





## Unit adjustment