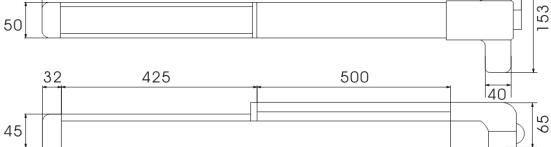

Master Key System are available.

40" Nominal Length for 42" Door

Size of head 6"(153mm) x 1.5"(40mm) W For minimum of 3" Stile Door

Device can be cut up to 27"

#### **CERTIFICATIONS:**

- ANSI/BHMA Grade 1

-UL/cUL Listed for up to 3 hours

-UL10C Positive Pressure Rated

-UL10B Neutral Pressure Rated(This clause should be for the door)

Lifetime Warranty

| ECHNICAL INFORMATION & FU      | NCTION |                                                                 |  |
|--------------------------------|--------|-----------------------------------------------------------------|--|
| Width of push bar ( mm ) Max.  |        | 1045mm Standard, could be customized                            |  |
| Material                       |        | Steel or Stainless Steel 304                                    |  |
| Hand Operation                 |        | No- handed                                                      |  |
| UL Listed                      |        | Yes                                                             |  |
| UL 3 Hours Fire Rated          |        | Yes                                                             |  |
| Finish                         |        | Stainless Steel. Electroplating is available at additional cost |  |
| ANSI/BHMA A156.3 -2014 Grade 1 |        | Yes                                                             |  |
| Applicability                  |        | Can be used for left and right-hand doors                       |  |
| Accessories:                   |        | Fixing screws, end cover, striker                               |  |
| Usage<br>Locations             |        | Apply to door for fire protection, smoke ventilation.           |  |
| Dimension of Main Body<br>(mm) | Length | 1045, could be customized                                       |  |
|                                | Width  | 154                                                             |  |
|                                | Height | 63                                                              |  |
| Weight ( kg )                  |        | 4.08 kg                                                         |  |
| Passed Durability Test         |        | 500,000 cycles                                                  |  |