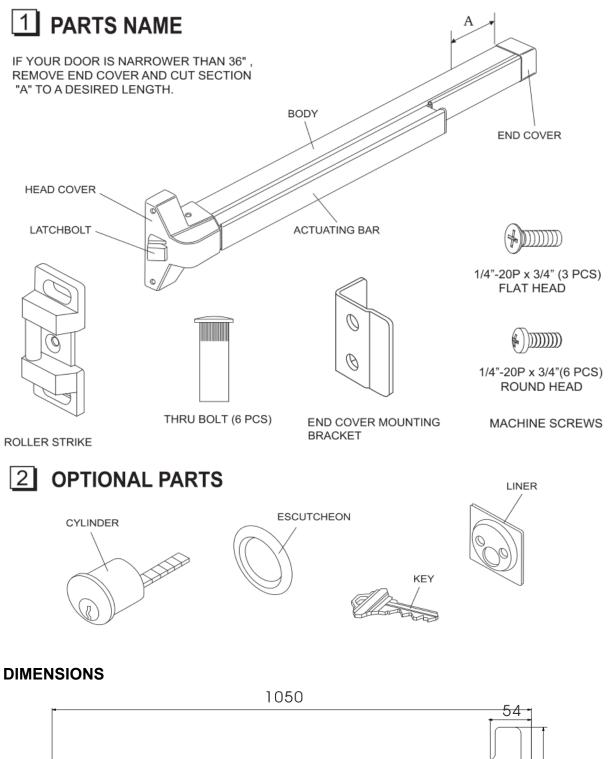

Master Key System are available.

40" Nominal Length for 42" Door

Size of head 6"(153mm) x 1.5"(40mm) W For minimum of 3" Stile Door

Device can be cut up to 27"

#### **CERTIFICATIONS:**

- ANSI/BHMA Grade 1

-UL/cUL Listed for up to 3 hours

-UL10C Positive Pressure Rated

-UL10B Neutral Pressure Rated(This clause should be for the door)

Lifetime Warranty

| ECHNICAL INFORMATION & FU      | NCTION |                                                                 |  |
|--------------------------------|--------|-----------------------------------------------------------------|--|
| Width of push bar ( mm ) Max.  |        | 1045mm Standard, could be customized                            |  |
| Material                       |        | Steel or Stainless Steel 304                                    |  |
| Hand Operation                 |        | No- handed                                                      |  |
| UL Listed                      |        | Yes                                                             |  |
| UL 3 Hours Fire Rated          |        | Yes                                                             |  |
| Finish                         |        | Stainless Steel. Electroplating is available at additional cost |  |
| ANSI/BHMA A156.3 -2014 Grade 1 |        | Yes                                                             |  |
| Applicability                  |        | Can be used for left and right-hand doors                       |  |
| Accessories:                   |        | Fixing screws, end cover, striker                               |  |
| Usage<br>Locations             |        | Apply to door for fire protection, smoke ventilation.           |  |
| Dimension of Main Body<br>(mm) | Length | 1045, could be customized                                       |  |
|                                | Width  | 154                                                             |  |
|                                | Height | 63                                                              |  |
| Weight ( kg )                  |        | 4.08 kg                                                         |  |
| Passed Durability Test         |        | 500,000 cycles                                                  |  |