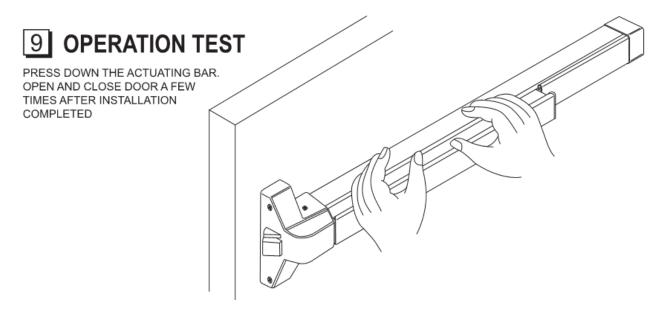

|  |
|                                | Width  | 154                                                             |  |
|                                | Height | 63                                                              |  |
| Weight ( kg )                  |        | 4.08 kg                                                         |  |
| Passed Durability Test         |        | 500,000 cycles                                                  |  |

| Code | Material       | Packing    | Carton size      |
|------|----------------|------------|------------------|
| T341 | Steel or SS304 | 6 sets/ctn | 106*35.5*27.5 cm |

### Installation methods

A. SINGLE DOOR



#### B. DOUBLE DOOR WITH MULLION

C. DOUBLE DOOR WITHOUT MULLION





## Unit adjustment