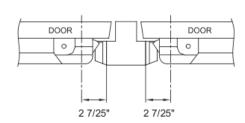

ould be customized                                       |  |
|                                | Width  | 154                                                             |  |
|                                | Height | 63                                                              |  |
| Weight ( kg )                  |        | 4.08 kg                                                         |  |
| Passed Durability Test         |        | 500,000 cycles                                                  |  |

| Code | Material       | Packing    | Carton size      |
|------|----------------|------------|------------------|
| T341 | Steel or SS304 | 6 sets/ctn | 106*35.5*27.5 cm |

### Installation methods

A. SINGLE DOOR



#### B. DOUBLE DOOR WITH MULLION

C. DOUBLE DOOR WITHOUT MULLION





## Unit adjustment