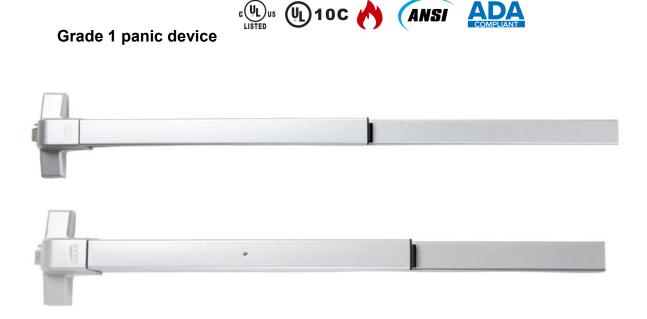

**T341 SERIES** 

#### **Specifications**

Type: Push bar, Rim Type, UL listed. ANSI/BHMA Grade 1 Panic Exit Device, confirm to UL 10C 3 hours fire test.

Material: Steel or Stainless Steel.

Length: 1045mm Standard, could be customized. Non-handed ,for LH or RH doors.

#### **CERTIFICATIONS:**

- ANSI/BHMA Grade 1

-UL/cUL Listed for up to 3 hours

-UL10C Positive Pressure Rated

-UL10B Neutral Pressure Rated(This clause should be for the door)

Lifetime Warranty

| ECHNICAL INFORMATION & FU      | NCTION |                                                                 |  |
|--------------------------------|--------|-----------------------------------------------------------------|--|
| Width of push bar ( mm ) Max.  |        | 1045mm Standard, could be customized                            |  |
| Material                       |        | Steel or Stainless Steel 304                                    |  |
| Hand Operation                 |        | No- handed                                                      |  |
| UL Listed                      |        | Yes                                                             |  |
| UL 3 Hours Fire Rated          |        | Yes                                                             |  |
| Finish                         |        | Stainless Steel. Electroplating is available at additional cost |  |
| ANSI/BHMA A156.3 -2014 Grade 1 |        | Yes                                                             |  |
| Applicability                  |        | Can be used for left and right-hand doors                       |  |
| Accessories:                   |        | Fixing screws, end cover, striker                               |  |
| Usage<br>Locations             |        | Apply to door for fire protection, smoke ventilation.           |  |
| Dimension of Main Body<br>(mm) | Length | 1045, could be customized                                       |  |
|                                | Width  | 154                                                             |  |
|                                | Height | 63                                                              |  |
| Weight ( kg )                  |        | 4.08 kg                                                         |  |
| Passed Durability Test         |        | 500,000 cycles                                                  |  |